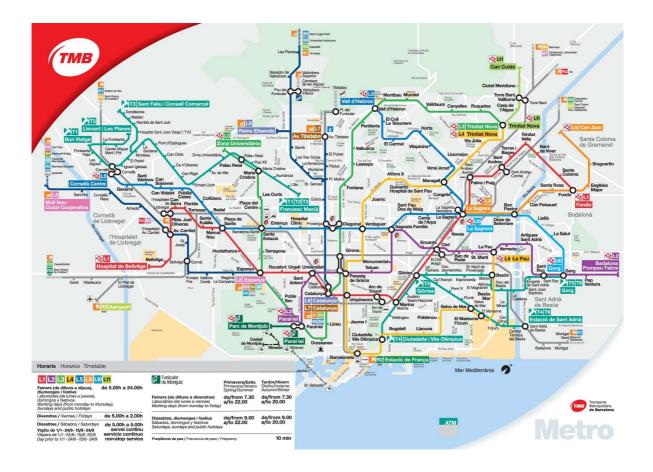

A PRINCESS \*\*\*\***

Adress: Avenida Diagonal nº 1 . CP 08019 - Barcelona (Barcelona) - Spain

Phone number: +34 933 561 000

E-mail: bcn.reservas@princess-hotels.com

## When booking, it's VERY IMPORTANT to use the code KARATE.

#### Price per night

| Single room | <b>126,50 €</b> (IVA 10% included) |
|-------------|------------------------------------|
| Double room | <b>143,00 €</b> (IVA 10% included) |
| Breakfast   | included                           |
| Mini bar    | included                           |

Touristic tax not included: 1,21€ per night and older than 16 years (IVA included)

Check-in starting at 15:00 h.

Check out before 12:00 h.

Distance from the Hotel to the sport center Poliesportiu La Mina: 1 km, 12 minutes walking.





# BARCELONA METROPOLITAN TRANSPORTS MAP