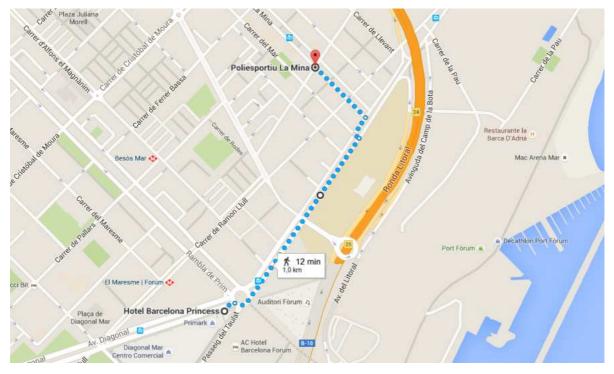

Touristic tax not included: 1,21€ per night and older than 16 years (IVA included)

Check-in starting at 15:00 h.

Check out before 12:00 h.

Distance from the Hotel to the sport center Poliesportiu La Mina: 1 km, 12 minutes walking.